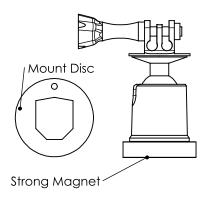

## **ACTION CAM MAG MOUNT**

WARNING: This product contains powerful magnet(s). Not for use around individuals with pacemakers.

The mag mount tilts up to 90° and rotates 360°. The mag mount features an easy-adjust ball housing, a 90lb neodymium magnet and a protective boot, and can be mounted to the included mounting discs or any ferrous surface.

### **ACTION CAM MAG MOUNT**

**WARNING:** This product contains powerful magnet(s). Not for use around individuals with pacemakers.

The mag mount tilts up to 90° and rotates 360°. The mag mount features an easy-adjust ball housing, a 90lb neodymium magnet and a protective boot, and can be mounted to the included mounting discs or any ferrous surface.