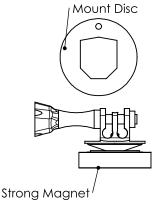

# **ACTION CAM DIRECT MAG MOUNT**

**WARNING:** This product contains powerful magnet(s). Not for use around individuals with pacemakers.

The direct mag mount features a 90lb neodymium magnet and a protective boot, and can be mounted to the included mounting discs or any ferrous surface.

# **ACTION CAM DIRECT MAG MOUNT**

WARNING: This product contains powerful magnet(s).

Not for use around individuals with pacemakers.

The direct mag mount features a 90lb neodymium magnet and a protective boot, and can be mounted to the included mounting discs or any ferrous surface.