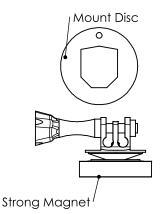

# **ACTION CAM DIRECT MAG MOUNT**

**WARNING:** This product contains powerful magnet(s). Not for use around individuals with pacemakers.

The direct mag mount features a 90lb neodymium magnet and a protective boot, and can be mounted to the included mounting discs or any ferrous surface.

# **ACTION CAM DIRECT MAG MOUNT**

WARNING: This product contains powerful magnet(s).

Not for use around individuals with pacemakers.

The direct mag mount features a 90lb neodymium magnet and a protective boot, and can be mounted to the included mounting discs or any ferrous surface.