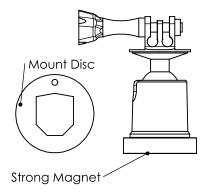

# **ACTION CAM DIRECT MAG MOUNT**

**WARNING:** This product contains powerful magnet(s). Not for use around individuals with pacemakers.

The direct mag mount features a 90lb neodymium magnet and a protective boot, and can be mounted to the included mounting discs or any ferrous surface.

# **ACTION CAM DIRECT MAG MOUNT**

WARNING: This product contains powerful magnet(s).

Not for use around individuals with pacemakers.

The direct mag mount features a 90lb neodymium magnet and a protective boot, and can be mounted to the included mounting discs or any ferrous surface.