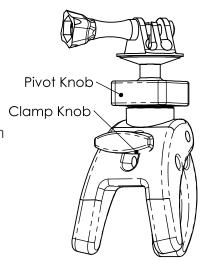

## **ACTION CAM CLAW MOUNT**

The claw mount tilts up to 25° and rotates 360°. The claw mount can clamp on to objects ranging from 1/4" to 2" diameter. Tighten the clamp knob to secure the claw to the mounting surface. Adjust the pivot knob as necessary.

WARRANTY INFO MOBARMOR.COM/WARRANTY

MOB ARMOR

**ACTION CAM CLAW MOUNT** 

Pivot Knob

Clamp Knob

The claw mount tilts up to

25° and rotates 360°. The

claw mount can clamp on

1/4" to 2" diameter. Tighten

the clamp knob to secure

the claw to the mounting

surface. Adjust the pivot

knob as necessary.

to objects ranging from

WARRANTY INFO MOBARMOR.COM/WARRANTY