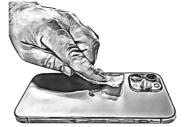

## **Mag FLEX Plate Installation & Instructions**

**1.** Wipe phone or case surface with included wipe before applying template.

2. Mag Flex Plate Installation tool has guide lines, ABCDE and 123.

3. Point pull tab up and make sure Mob Armor Logo is positioned the direction you want it positioned. Peel down center tab to expose the adhesive center of Mag Flex Plate. Use letter and number markers to find the center of your phone over your wireless charging location.

Note: Mag Safe Cases and Phones will magnetically position center. Non Mag Safe devices will require alignment template.

**4.** Hold down center of Mag Flex Plate with one hand and peel down and back the sides of position template. Double check you are centered and aligned than remove template. Press firmly with both hands the Mag Flex plate to your phone or case. Lets Adhesive cure for 10 minutes before use.