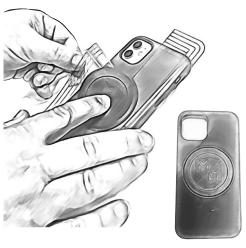

## Mag FLEX Plate Installation & Instructions

**1.** Wipe phone or case surface with included wipe before applying template.

2. Mag Flex Plate Installation tool has guide lines, ABCDE and 123.

**3.** Point pull tab up and make sure Mob Armor Logo is positioned the direction you want it positioned. Peel down center tab to expose the adhesive center of Mag Flex Plate. Use letter and number markers to find the center of your phone over your wireless charging location.

Note: Mag Safe Cases and Phones will magnetically position center. Non Mag Safe devices will require alignment template.

**4.** Hold down center of Mag Flex Plate with one hand and peel down and back the sides of position template. Double check you are centered and aligned than remove template. Press firmly with both hands the Mag Flex plate to your phone or case. Lets Adhesive cure for 10 minutes before use.