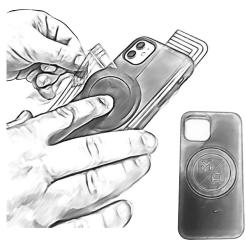

## **Mag FLEX Plate Installation & Instructions**

**1.** Wipe phone or case surface with included wipe before applying template.

2. Mag Flex Plate Installation tool has guide lines, ABCDE and 123.

3. Point pull tab up and make sure Mob Armor Logo is positioned the direction you want it positioned. Peel down center tab to expose the adhesive center of Mag Flex Plate. Use letter and number markers to find the center of your phone over your wireless charging location.

Note: Mag Safe Cases and Phones will magnetically position center. Non Mag Safe devices will require alignment template.

**4.** Hold down center of Mag Flex Plate with one hand and peel down and back the sides of position template. Double check you are centered and aligned than remove template. Press firmly with both hands the Mag Flex plate to your phone or case. Lets Adhesive cure for 10 minutes before use.

## Mag FLEX Plate Installation & Instructions

**1.** Wipe phone or case surface with included wipe before applying template.

2. Mag Flex Plate Installation tool has guide lines, ABCDE and 123.

**3.** Point pull tab up and make sure Mob Armor Logo is positioned the direction you want it positioned. Peel down center tab to expose the adhesive center of Mag Flex Plate. Use letter and number markers to find the center of your phone over your wireless charging location.