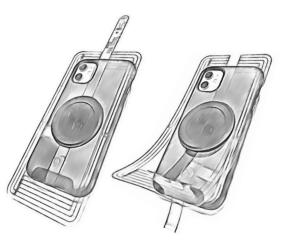

Note: Mag Safe Cases and Phones will magnetically position center. Non Mag Safe devices will require alignment template.

**4.** Hold down center of Mag Flex Plate with one hand and peel down and back the sides of position template. Double check you are centered and aligned than remove template. Press firmly with both hands the Mag Flex plate to your phone or case. Lets Adhesive cure for 10 minutes before use.

## Mag FLEX Plate Installation & Instructions

**1.** Wipe phone or case surface with included wipe before applying template.

2. Mag Flex Plate Installation tool has guide lines, ABCDE and 123.

**3.** Point pull tab up and make sure Mob Armor Logo is positioned the direction you want it positioned. Peel down center tab to expose the adhesive center of Mag Flex Plate. Use letter and number markers to find the center of your phone over your wireless charging location.