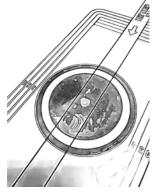

## **Mag FLEX Plate Installation & Instructions**

**1.** Wipe phone or case surface with included wipe before applying template.

2. Mag Flex Plate Installation tool has guide lines, ABCDE and 123.

3. Point pull tab up and make sure Mob Armor Logo is positioned the direction you want it positioned. Peel down center tab to expose the adhesive center of Mag Flex Plate. Use letter and number markers to find the center of your phone over your wireless charging location.

Note: Mag Safe Cases and Phones will magnetically position center. Non Mag Safe devices will require alignment template.

**4.** Hold down center of Mag Flex Plate with one hand and peel down and back the sides of position template. Double check you are centered and aligned than remove template. Press firmly with both hands the Mag Flex plate to your phone or case. Lets Adhesive cure for 10 minutes before use.