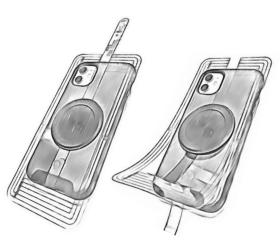

## **Mag FLEX Plate Installation & Instructions**

**1.** Wipe phone or case surface with included wipe before applying template.

2. Mag Flex Plate Installation tool has guide lines, ABCDE and 123.

3. Point pull tab up and make sure Mob Armor Logo is positioned the direction you want it positioned. Peel down center tab to expose the adhesive center of Mag Flex Plate. Use letter and number markers to find the center of your phone over your wireless charging location.

Note: Mag Safe Cases and Phones will magnetically position center. Non Mag Safe devices will require alignment template.

**4.** Hold down center of Mag Flex Plate with one hand and peel down and back the sides of position template. Double check you are centered and aligned than remove template. Press firmly with both hands the Mag Flex plate to your phone or case. Lets Adhesive cure for 10 minutes before use.

## Mag FLEX Plate Installation & Instructions

**1.** Wipe phone or case surface with included wipe before applying template.

2. Mag Flex Plate Installation tool has guide lines, ABCDE and 123.

**3.** Point pull tab up and make sure Mob Armor Logo is positioned the direction you want it positioned. Peel down center tab to expose the adhesive center of Mag Flex Plate. Use letter and number markers to find the center of your phone over your wireless charging location.